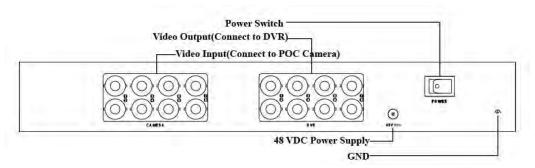

## **Physical Interface**

DS-1TP08I Rear Panel

NOTE DS-1TP04I provides 4-ch video inputs and outputs.