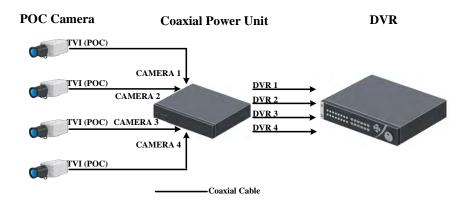

# **DS-1TP00I** Series

**Coaxial Power Unit** 

### **Overview**

DS-1TP00I Series Coaxial Power Unit powers the POC (Power over Coaxial) camera via coaxial cable. It is widely applied in video surveillance systems in financial industry, public security, military, telecommunication, transportation, education, etc.

### Model

DS-1TP04I DS-1TP08I

### **Key Features**

- Transmits analog video signals from POC camera
- Powers POC camera

## **Physical Interface**

DS-1TP08I Rear Panel



NOTE DS-1TP04I provides 4-ch video inputs and outputs.

## **Typical Application**





# **Specifications**

| Model           |                          | DS-1TP04I                                        | DS-1TP08I          |
|-----------------|--------------------------|--------------------------------------------------|--------------------|
| Video<br>Input  | Video Input              | 4-ch                                             | 8-ch               |
|                 | Interface Type           | BNC Interfaces for connecting to POC camera      |                    |
|                 | Power Supply<br>Distance | 400m 75-5, 200m 75-3                             |                    |
|                 | Maximum Power            | 8 W                                              |                    |
|                 | POC Camera               | Only support