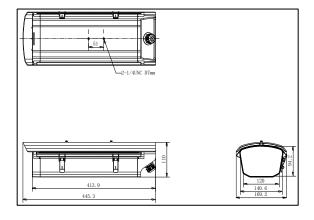

#### **Dimension:**

### Parameter:

| Model                               | DS-1331HZ-C                                            |
|-------------------------------------|--------------------------------------------------------|
| Parameters                          | Outdoor Housing                                        |
| Produce features                    | Contain fan, suitable for high temperature environment |
| Working temperature                 | -20°C ~+60°C                                           |
| Automatic temperature control range | Without heating<br>Fan on: 45°±5°C<br>Fan off: 35°±5°C |
| Power                               | DC12V                                                  |
| Power consumption                   | Fan: 4W                                                |
| Protection level                    | IP67                                                   |
| Material                            | Main: aluminum alloy<br>Window: glass                  |
| Dimension(mm)                       | 455.3×169.2×110                                        |
| Matching power supply               | DC12V 2A Power pack                                    |
| Weight                              | 1900g                                                  |