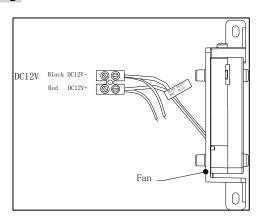

|
| Automatic temperature control range | Without heating<br>Fan on: 45°±5°C<br>Fan off: 35°±5°C |
| Power                               | DC12V                                                  |
| Power consumption                   | Fan: 4W                                                |
| Protection level                    | IP67                                                   |
| Material                            | Main: aluminum alloy<br>Window: glass                  |
| Dimension(mm)                       | 455.3×169.2×110                                        |
| Matching power supply               | DC12V 2A Power pack                                    |
| Weight                              | 1900g                                                  |

## Wiring: