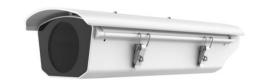

# DS-1331HZ-C

**Outdoor Housing** 

#### **Features:**

- Adopt side-cover design for convenient installation and maintenance.
- Adopt stainless steel dual-hasp design, water-proof up to IP 67
- Partial glass silk print to protect imaging area
- Built-in automatic temperature control system to ensure stable running.

### Parameter:

| Model                               | DS-1331HZ-C                                            |
|-------------------------------------|--------------------------------------------------------|
| Parameters                          | Outdoor Housing                                        |
| Produce features                    | Contain fan, suitable for high temperature environment |
| Working temperature                 | -20°C ~+60°C                                           |
| Automatic temperature control range | Without heating<br>Fan on: 45°±5°C<br>Fan off: 35°±5°C |
| Power                               | DC12V                                                  |
| Power consumption                   | Fan: 4W                                                |
| Protection level                    | IP67                                                   |
| Material                            | Main: aluminum alloy<br>Window: glass                  |
| Dimension(mm)                       | 455.3×169.2×110                                        |
| Matching power supply               | DC12V 2A Power pack                                    |
| Weight                              | 1900g                                                  |