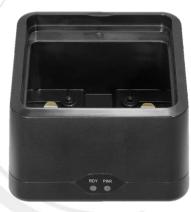

DS-MH1491 Portable PTZ Dome Battery Charger

- Charge the lithium battery of the Portable PTZ Camera separately
- Delicate appearance, easy to carry

## Specification

| General             |                                                                         |
|---------------------|-------------------------------------------------------------------------|
| Indicator           | Charging indicator, working indicator                                   |
| Power Supply Mode   | External power supply                                                   |
| General             |                                                                         |
| Power               | 12 VDC, 5.0 A, max. 60 W                                                |
| Operating Condition | -0 °C to 45 °C (32 °F to 113 °F). Humidity 95% or less (non-condensing) |
| Dimension           | 104.5 mm × 104.5 mm × 68 mm (4.1" × 4.1" × 2.7")                        |
| Weight              | 160 g (0.35 lb.)                                                        |