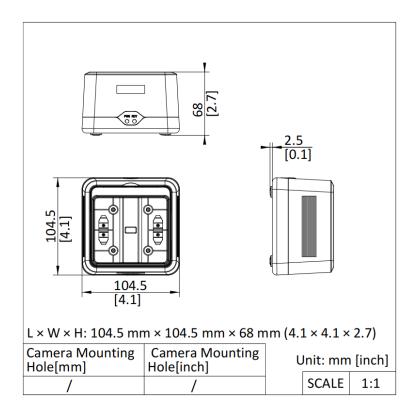

## Specification

| General             |                                                                         |
|---------------------|-------------------------------------------------------------------------|
| Indicator           | Charging indicator, working indicator                                   |
| Power Supply Mode   | External power supply                                                   |
| General             |                                                                         |
| Power               | 12 VDC, 5.0 A, max. 60 W                                                |
| Operating Condition | -0 °C to 45 °C (32 °F to 113 °F). Humidity 95% or less (non-condensing) |
| Dimension           | 104.5 mm × 104.5 mm × 68 mm (4.1" × 4.1" × 2.7")                        |
| Weight              | 160 g (0.35 lb.)                                                        |

## Dimension