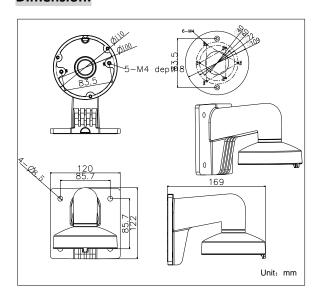

# **Dimension:**

### Parameter:

| Model       | DS-1272ZJ-110-TRS            |
|-------------|------------------------------|
|             | Wall Mounting Bracket for    |
| Parameters  | Dome Camera                  |
| Appearance  | Hik White                    |
| Range of    | 55X2 Series Mini Dome Camera |
| Application |                              |
| Material    | Aluminum Alloy               |
| Dimension   | 110×120×120mm                |
| Weight      | 545g                         |