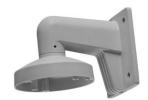

# **DS-1272ZJ-110-TRS**

Wall Mounting Bracket for 55X2 Series

Mini Dome Camera

DS-1272ZJ-110-TRS

**Order Model:** 

# **Features:**

- Aluminum alloy material with surface spray treatment
- Good feature with the hole of cable entrance
- Better water proof design
- Convenient installation with the design of cap