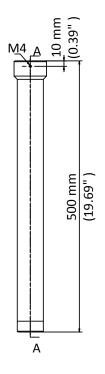

# **Dimension**

# **Parameter**

| Model      | DS-1682ZJ-P                         |
|------------|-------------------------------------|
| Parameters | Extendable Pole for Pendant Mount   |
| Appearance | Platinum Gray                       |
| Material   | Aluminum Alloy                      |
| Dimension  | Ø 60 mm × 500 mm (Ø 2.36" × 19.69") |
| Weight     | 1050 g (2.31 lb.)                   |