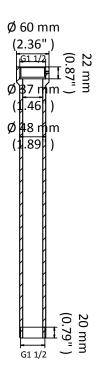

# **Dimension**

# **Parameter**

| Model      | DS-1682ZJ-P                         |
|------------|-------------------------------------|
| Parameters | Extendable Pole for Pendant Mount   |
| Appearance | Platinum Gray                       |
| Material   | Aluminum Alloy                      |
| Dimension  | Ø 60 mm × 500 mm (Ø 2.36" × 19.69") |
| Weight     | 1050 g (2.31 lb.)                   |