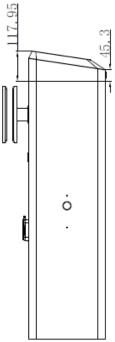

## Dimension

299

Unit: mm

©Hikvision Digital Technology Co., Ltd. 2023 | Data subject to change without notice |