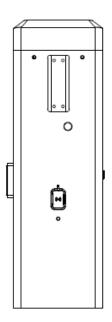

## Dimension

299

Unit: mm

©Hikvision Digital Technology Co., Ltd. 2023 | Data subject to change without notice |