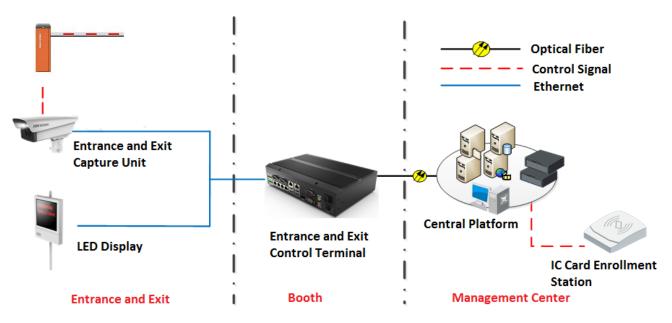

## Available Model

| Model                      | Description                                                                           |  |  |
|----------------------------|---------------------------------------------------------------------------------------|--|--|
| DS-TMG520-M/A/B(3m)(O-STD) | Digital barrier gate, default 1.2 s rising speed, default 3 s falling speed, straight |  |  |
|                            | boom pole, left and right direction/ orange                                           |  |  |
| DS-TMG520-M/A/B(4m)(O-STD) | Digital barrier gate, default 2 s rising speed, default 3.5 s falling speed, straight |  |  |
|                            | boom pole, left and right direction/ orange                                           |  |  |

## **Typical Applicaiton**





# Specification

| Model                         |                             | DS-TMG520-M/A/B(3m)(O-STD)                     | DS-TMG520-M/A/B(4m)(O-STD) |  |
|-------------------------------|-----------------------------|------------------------------------------------|----------------------------|--|
| Barrier Housing Specification |                             |                                                |                            |  |
| Barrier<br>Housing            | Material                    | SECC                                           |                            |  |
|                               | Boom Pole Height            | 880 mm                                         |                            |  |
|                               | Material Thickness