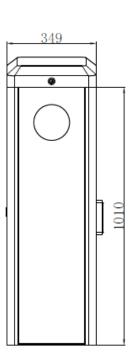

## Dimension

299

Unit: mm

©Hikvision Digital Technology Co., Ltd. 2023 | Data subject to change without notice |