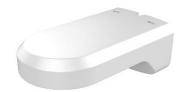

# **DS-1294ZJ-PT**

**Wall Mount** 

# Feature

- Plastic and steel with surface spray treatment
- Cable hole design facilitates the installation
- Applies to both indoor conditions, and outdoor conditions