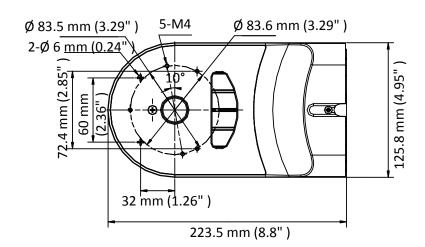

# **Dimension**

# **Parameter**

| Model      | DS-1294ZJ-PT                                       |
|------------|----------------------------------------------------|
| Parameters | Wall Mount                                         |
| Appearance | Hikvision White                                    |
| Material   | Plastic and Steel                                  |
| Dimension  | 223.5 mm × 125.8 mm × 80 mm (8.8" × 4.95" × 3.15") |
| Weight     | 480 g (1.06 lb.)                                   |