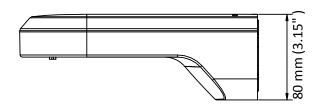

# **Dimension**

# **Parameter**

| Model      | DS-1294ZJ-PT                                       |
|------------|----------------------------------------------------|
| Parameters | Wall Mount                                         |
| Appearance | Hikvision White                                    |
| Material   | Plastic and Steel                                  |
| Dimension  | 223.5 mm × 125.8 mm × 80 mm (8.8" × 4.95" × 3.15") |
| Weight     | 480 g (1.06 lb.)                                   |