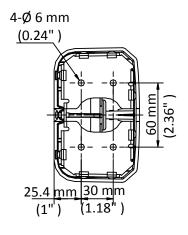

# **Dimension**

# **Parameter**

| Model      | DS-1294ZJ-PT                                       |
|------------|----------------------------------------------------|
| Parameters | Wall Mount                                         |
| Appearance | Hikvision White                                    |
| Material   | Plastic and Steel                                  |
| Dimension  | 223.5 mm × 125.8 mm × 80 mm (8.8" × 4.95" × 3.15") |
| Weight     | 480 g (1.06 lb.)                                   |