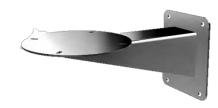

# Feature

- Stainless steel with surface spray treatment
- Applies to both indoor conditions, and outdoor conditions

#### DS-1713ZJ-Y

#### Parameter

| Model      | DS-1713ZJ-Y                                            |
|------------|--------------------------------------------------------|
| Parameters | Wall Mount                                             |
| Appearance | Natural Stainless Steel Color                          |
| Material   | SUS316L                                                |
| Dimension  | Ø 270 mm × 479 mm × 235 mm (Ø 10.63" × 18.86" × 9.25") |
| Weight     | 7.1 kg (15.65 lb.)                                     |