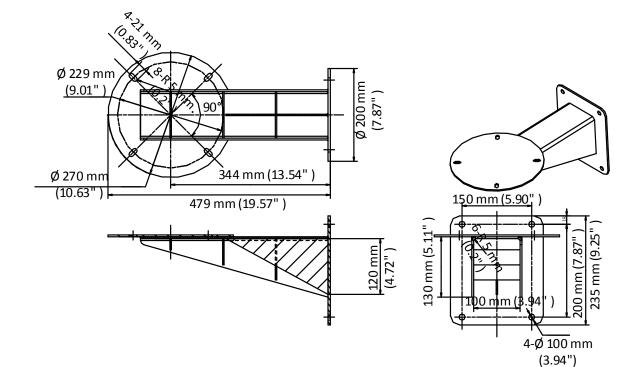

## Dimension

#### Parameter

| Model      | DS-1713ZJ-Y                                            |
|------------|--------------------------------------------------------|
| Parameters | Wall Mount                                             |
| Appearance | Natural Stainless Steel Color                          |
| Material   | SUS316L                                                |
| Dimension  | Ø 270 mm × 479 mm × 235 mm (Ø 10.63" × 18.86" × 9.25") |
| Weight     | 7.1 kg (15.65 lb.)                                     |