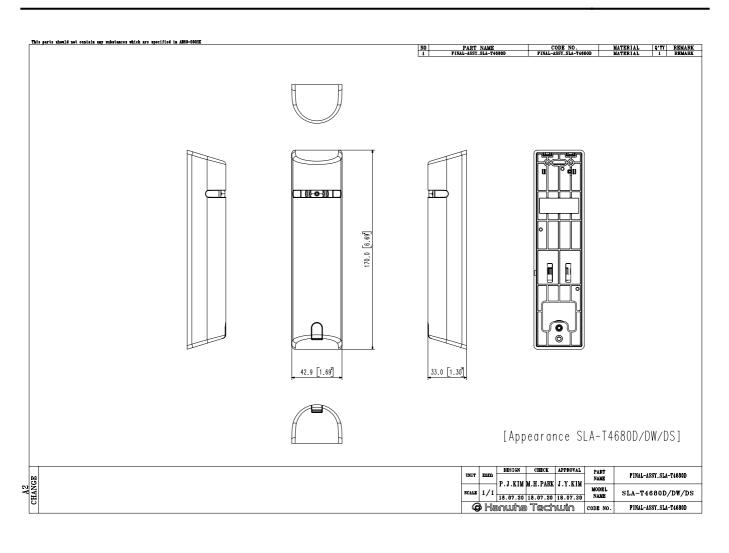

#### Specifications

| Video                            |                                                                                                                                                            |
|----------------------------------|------------------------------------------------------------------------------------------------------------------------------------------------------------|
| Imaging Device                   | 1/2.8" 2M CMOS                                                                                                                                             |
| Min. Illumination                | Color: 0.06Lux(F2.5)<br>BW: 0.06Lux(F2.5)<br>* with PNM-9000QB, XNB-6002                                                                                   |
| Lens                             |                                                                                                                                                            |
| Focal Length (Zoom Ratio)        | 4.6mm fixed focal                                                                                                                                          |
| Max. Aperture Ratio              | F2.5                                                                                                                                                       |
| Angular Field of View            | H:73°/V:39°/D:85°                                                                                                                                          |
| Min. Object Distance             | 0.3m(0.98ft)                                                                                                                                               |
| Focus Control                    | Fixed                                                                                                                                                      |
| Mount Type                       | RJ12 connected with main unit                                                                                                                              |
| Pan / Tilt / Rotate              |                                                                                                                                                            |
| Pan / Tilt / Rotate Range        | Flexible panning -30°~30°                                                                                                                                  |
| Environmental & Electrical       |                                                                                                                                                            |
| Operating Temperature / Humidity | -10°C ~ +55°C (+14°F ~ +131°F) / 0 ~ 90% RH                                                                                                                |
| Storage Temperature / Humidity   | -50°C ~ +60°C (-58°F ~ +140°F) / 0 ~ 90% RH                                                                                                                |
| Mechanical                       |                                                                                                                                                            |
| Color / Material                 | Housing : Silver / Plastic<br>Lens : Black / Plastic, Aluminum                                                                                             |
| Product Dimensions / Weight      | Housing : 42.9(W)x33.0(H)x170.0(D)mm(1.69"x1.30"x6.69"), 70g(0.15lb)<br>Lens : 30(W)x27.9(H)x45(D)mm(1.18"x1.10"x1.77"), 41g(0.09lb)<br>Cable : 8m(26.2ft) |

## SLA-T4680DSA

Doorjam camera for PNM-9000QB, XNB-6002

CAD

Unit: mm [inch]