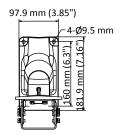

## **Dimension**

## **Parameter**

| Model            | DS-2204ZJ-P                                             |
|------------------|---------------------------------------------------------|
| Parameters       | Wall Mount                                              |
| Appearance       | Platinum grey                                           |
| Material         | Aluminum Alloy                                          |
| Angle Adjustment | Tilt: -45° to 10°; Pan: 0° to 360°; Rotation: 0°        |
| Dimension        | 413.5 mm × 228.7 mm × 97.9 mm (16.28 " × 9.00" × 3.85") |
| Weight           | Approx. 2.12 kg (4.67 lb.)                              |