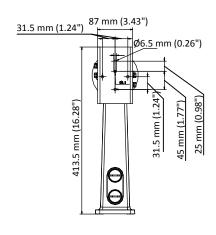

## **Dimension**

## **Parameter**

| Model            | DS-2204ZJ-P                                             |
|------------------|---------------------------------------------------------|
| Parameters       | Wall Mount                                              |
| Appearance       | Platinum grey                                           |
| Material         | Aluminum Alloy                                          |
| Angle Adjustment | Tilt: -45° to 10°; Pan: 0° to 360°; Rotation: 0°        |
| Dimension        | 413.5 mm × 228.7 mm × 97.9 mm (16.28 " × 9.00" × 3.85") |
| Weight           | Approx. 2.12 kg (4.67 lb.)                              |