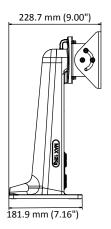

## **Dimension**

## **Parameter**

| Model            | DS-2204ZJ-P                                             |
|------------------|---------------------------------------------------------|
| Parameters       | Wall Mount                                              |
| Appearance       | Platinum grey                                           |
| Material         | Aluminum Alloy                                          |
| Angle Adjustment | Tilt: -45° to 10°; Pan: 0° to 360°; Rotation: 0°        |
| Dimension        | 413.5 mm × 228.7 mm × 97.9 mm (16.28 " × 9.00" × 3.85") |
| Weight           | Approx. 2.12 kg (4.67 lb.)                              |