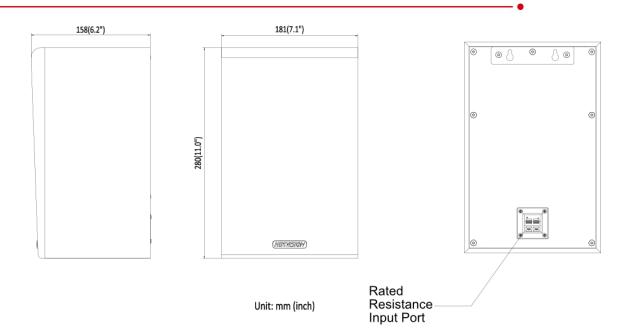

## Available Model

DS-QAZ0110G1-S

Dimension

Headquarters No.555 Qianmo Road, Binjiang District, Hangzhou 310051, China T +86-571-8807-5998 www.hikvision.com

Follow us on social media to get the latest product and solution information.

## Specification

| Speaker                |                                                    |
|------------------------|----------------------------------------------------|
| Rated Power            | 10 W                                               |
| Impedance              | 8 Ω                                                |
| Sensitivity(1 m, 1 W)  | 90 dB                                              |
| Direction              | All directions                                     |
| Max. Acoustic Pressure | 98 dBSPL                                           |
| Frequency Response     | 100 Hz to 20 kHz                                   |
| Interface              |                                                    |
| Audio In               | Fixed resistance input × 1, $8 \Omega$             |
| General                |                                                    |
| Material               | Wooden                                             |
| Operating Temperature  | -10 °C to 50 °C(14 °F to 122 °F)                   |
| Operating Humidity     | < 90% (No condensation)                            |
| Dimension              | 180.6 mm × 156 mm × 280 mm(7.11" × 6.14" × 11.02") |
| Package Dimension      | 260 mm × 250 mm × 220 mm(10.24" × 9.84" × 8.66")   |
| Weight                 | Approx. 0.4 kg (0.88 lb.)                          |
| With Package Weight    | Approx. 0.5 kg (1.1 lb.)                           |
| Color                  | Black                                              |
| Packing List           | Device × 1                                         |
|                        | Screw pack × 1                                     |
|                        | Installation sticker × 1                           |
|                        | Regulatory Compliance and Safety Information × 1   |