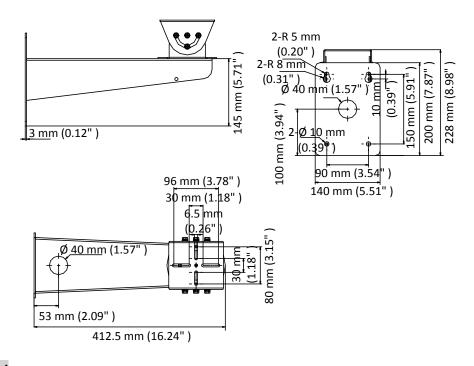

#### **Dimension**

# **Parameter**

| Model      | DS-1704ZJ                                            |
|------------|------------------------------------------------------|
| Parameters | Wall Mount for Explosion-Proof Bullet Camera         |
| Appearance | Natural Stainless Steel Color                        |
| Material   | Stainless Steel                                      |
| Dimension  | 412.5 mm × 140 mm × 228 mm (16.24" × 5.51" × 8.98" ) |
| Weight     | 2160 g (4.76 lb.)                                    |