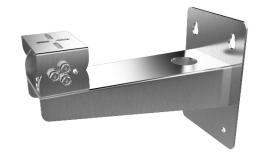

# **DS-1704ZJ**

**Wall Mount for Explosion-Proof Bullet Camera** 

## **Feature**

- Stainless steel
- Adjustable tilt angle from -45° to 45°, and pan angle from -45° to 45°
- Cable hole design facilitates the cable routing