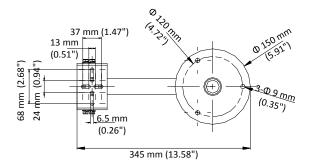

## **Dimension**

#### **Parameter**

| Model      | DS-1712ZJ                                             |
|------------|-------------------------------------------------------|
| Parameters | Pendant Mount                                         |
| Appearance | Unpainted Stainless Steel                             |
| Material   | SUS304                                                |
| Dimension  | Φ 150 mm × 345 mm × 502 mm (Φ 5.91" × 13.58"× 20.47") |
| Weight     | Approx. 2454 g (5.41 lb.)                             |