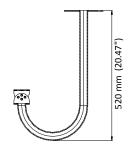

## **Dimension**

#### **Parameter**

| Model      | DS-1712ZJ                                             |
|------------|-------------------------------------------------------|
| Parameters | Pendant Mount                                         |
| Appearance | Unpainted Stainless Steel                             |
| Material   | SUS304                                                |
| Dimension  | Φ 150 mm × 345 mm × 502 mm (Φ 5.91" × 13.58"× 20.47") |
| Weight     | Approx. 2454 g (5.41 lb.)                             |