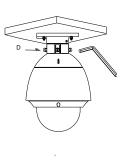

### **Installation steps:**

① Choose the appropriate wall to mount the ceiling plate, and rubber blanket should be used when assembling outdoors

A: Waterproof rubber pad

(2) Fix adaptor to ceiling plate

B: Tightening screw

C: Adaptor

③ Fix with tightening screw, thread the cable and Install the speed dome

D: Set screw

Note: The actual bracket may vary from the picture above.