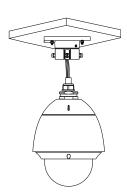

# **DS-1663ZJ**

Ceiling Mounting Bracket Indoor/Outdoor

#### **Features:**

- Aluminum alloy material with surface spray treatment
- General design for indoor/outdoor
- Design of cable entrance hole
- Complementary rubber blanket pad for waterproofness Dimension:

### **Installation steps:**

① Choose the appropriate wall to mount the ceiling plate, and rubber blanket should be used when assembling outdoors

A: Waterproof rubber pad

(2) Fix adaptor to ceiling plate

B: Tightening screw

C: Adaptor

③ Fix with tightening screw, thread the cable and Install the speed dome

D: Set screw

Note: The actual bracket may vary from the picture above.