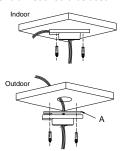

### **Installation steps:**

① Choose the appropriate wall to mount the ceiling plate, and rubber blanket should be used when assembling outdoors

A: Waterproof rubber pad

(2) Fix adaptor to ceiling plate

B: Tightening screw