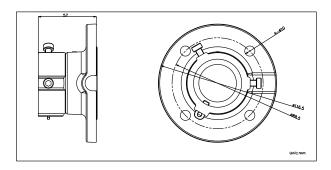

### **Parameters:**

| Model     | DS-1663ZJ                             |
|-----------|---------------------------------------|
| Parameter | Pendent Mounting Bracket In/Outdoor   |
| Color     | Hik white                             |
| Feature   | Suitable for speed dome ceiling mount |
|           | (not suitable for DS-2AE-714)         |
| Material  | Aluminum alloy                        |
| Dimension | 116.5×57mm                            |
| Weight    | 380g                                  |

C: Adaptor

③ Fix with tightening screw, thread the cable and Install the speed dome

D: Set screw

Note: The actual bracket may vary from the picture above.