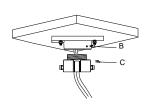

### **Installation steps:**

① Choose the appropriate wall to mount the ceiling plate, and rubber blanket should be used when assembling outdoors

A: Waterproof rubber pad

(2) Fix adaptor to ceiling plate

B: Tightening screw

C: Adaptor

③ Fix with tightening screw, thread the cable and Install the speed dome

D: Set screw

Note: The actual bracket may vary from the picture above.